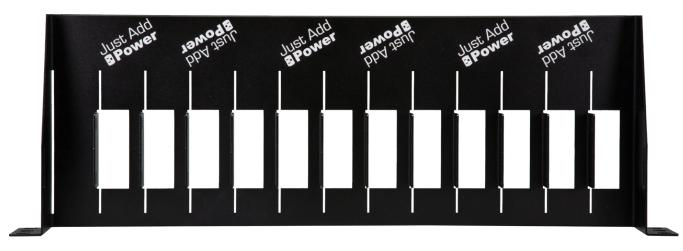

## **Organize Your Shelf**

### Holds up to 13 Just Add Power standalone units.

The Just Add Power 1-Rack Unit Rack Shelf (RS1U) provides an easy way to mount standalone Just Add Power 2G Omega, 3G Ultra, and MaxColor Transmitters and Receivers in a rack. Just Add Power units in the RS1U will take up between 3-5 RU of space.

# Pre-cut slots with separating tabs for ventilation.