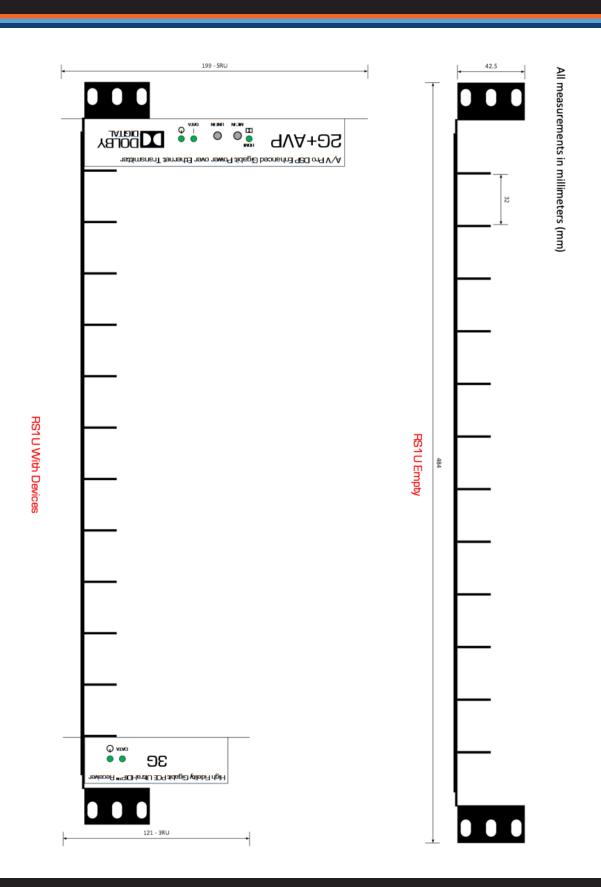

#### **Specification**

| Capacity                            | 13 slots                                                                |
|-------------------------------------|-------------------------------------------------------------------------|
| Overall Dimensions                  | 439 x 44.5 x 159 mm<br>17" x 1.75" x 6.26" inch<br>(19-inch rack, 1 RU) |
| Rack Height with<br>Units Installed | 3-5 RU                                                                  |
| Slot Dimensions                     | 34 x 159mm                                                              |
| Weight                              | 0.91 kg / 2.0 lb                                                        |