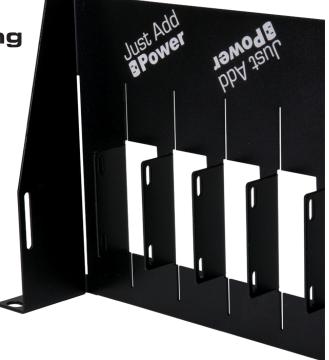

## **Organize Your Shelf**

### Holds up to 13 Just Add Power standalone units.

The Just Add Power 1-Rack Unit Rack Shelf (RS1U) provides an easy way to mount standalone Just Add Power 2G Omega, 3G Ultra, and MaxColor Transmitters and Receivers in a rack. Just Add Power units in the RS1U will take up between 3-5 RU of space.

# Pre-cut slots with separating tabs for ventilation.